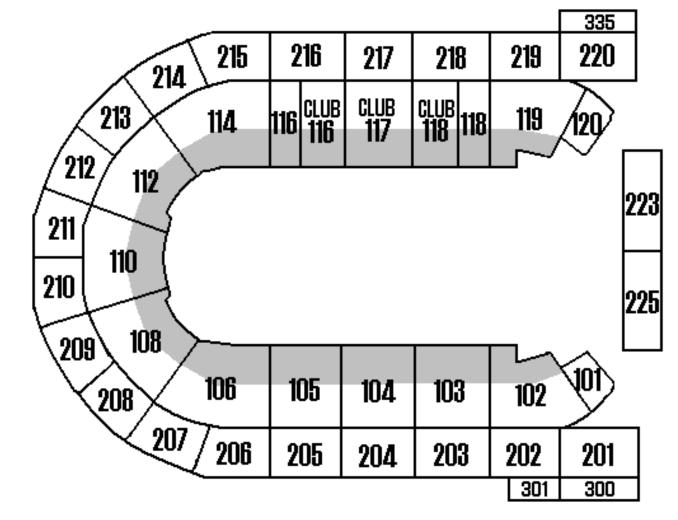

# FRIDAY, FEBRUARY 9 2024 7:00PM SATURDAY, FEBRUARY 10 2024 1:00PM & 7:00PM SUNDAY, FEBRUARY 11 2024 1:00PM

# TICKETS STARTING AT: \$19.50

#### **PIT PARTY**

**SATURDAY, 10:30AM-12:00PM** 

### **\*\$20 PER TICKET**

MUST HAVE A SATURDAY 1PM EVENT TICKET FOR ENTRY. LIMITED AVAILABILITY

#### **SUNDAY, 10:30AM-12:00PM**

## **\*\$20 PER TICKET**

MUST HAVE A SUNDAY 1PM EVENT TICKET FOR ENTRY. LIMITED AVAILABILITY

POST EVENT
DRIVER MEET & GREET
AVAILABLE FOR ALL SHOWS

**\*\$30 PER TICKET** 

MUST HAVE CORRESPONDING EVENT TICKET.



## \*MARKET PRICING APPLIES TO ALL TICKETS

RATES CAN FLUCTUATE BASED ON FACTORS THAT AFFECT SUPPLY AND DEMAND

**LOCK IN YOUR PRICE AND LOCATION TODAY!** 

STANDARD PARKING: \$10.00 RESERVED PARKING: \$20.00