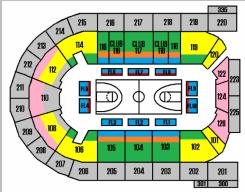

#### **TICKET ORDER / DELIVERY**

| Seat Locations                         | <u>Price</u> | Quantity    | <u>Total</u>          |
|----------------------------------------|--------------|-------------|-----------------------|
| BLUE<br>No Discount Available          | \$68.50      |             |                       |
| ORANGE Price includes \$5 discount     | \$53.50      |             |                       |
| GREEN Price includes \$8 discount      | \$40.50      |             |                       |
| YELLOW Price includes \$8 discount     | \$31.50      |             |                       |
| PINK Price includes \$4 discount       | \$20.50      |             |                       |
| Magic Pass Price includes \$5 discount | \$14.00      |             |                       |
| Delivery (select 1)                    | Will Call    | Email (pdf) | Mail <b>(add \$2)</b> |
| Processing Fee (                       | <u>\$5</u>   |             |                       |
| Total Due                              |              |             |                       |

## **Event Seating Chart**

Please indicate here any special seating requests (ADA, aisle, block seating, etc.)